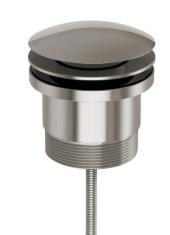

## 40MM POP-UP UNIVERSAL WASTE

PRODUCT CODE: 800-8900-40
FINISH: BRUSHED NICKEL
WELS: N/A

## PACKAGING INCLUDES

- I x Pop-up waste
- I x Installation instructions
- I x Warranty card

**SPECIFICATIONS** 

AVAILABLE IN:

**BLACK** 

GOLD

GUN BRUSHED METAL NICKEL

FOR MORE INFORMATION VISIT www.phoenixtapware.com.au