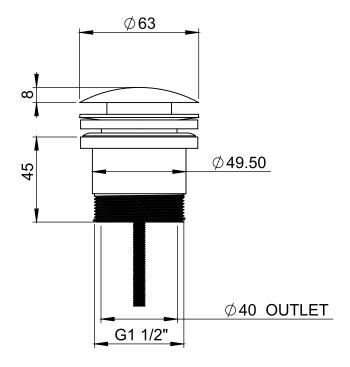

## 40MM POP-UP UNIVERSAL WASTE

PRODUCT CODE: 800-8900-40
FINISH: BRUSHED NICKEL
WELS: N/A

## PACKAGING INCLUDES

- I x Pop-up waste
- I x Installation instructions
- I x Warranty card

**SPECIFICATIONS** 

AVAILABLE IN:

**BLACK** 

GOLD

GUN BRUSHED METAL NICKEL

FOR MORE INFORMATION VISIT www.phoenixtapware.com.au