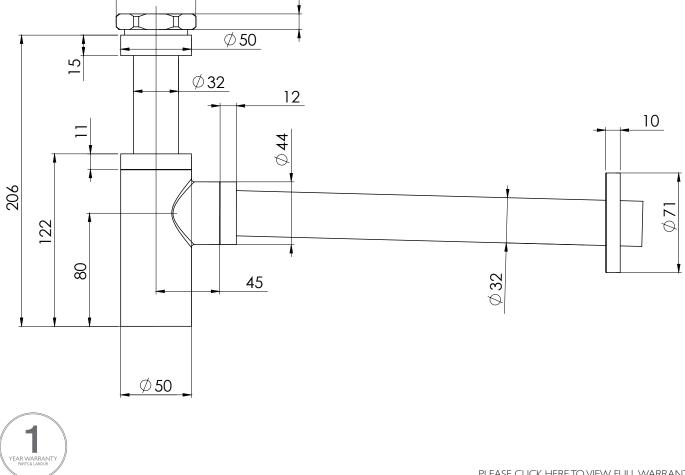

G1 1/2"

## PACKAGING INCLUDES

- I × Bottle trap
- I × Installation instructions I × Warranty card -
- \_

FOR MORE INFORMATION VISIT www.phoenixtapware.com.au

While we aim to ensure the specifications shown are correct at time of printing, Phoenix Tapware reserves the right to make modifications without prior notice. Always use the physical product measurements for mark-ups and roughing-in as the line drawing shown may differ from the actual product over time. All measurements are shown in millimetres.