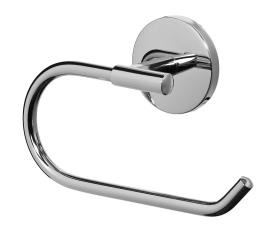

## **FESTIVAL**

## **TOILET ROLL HOLDER**

PRODUCT CODE: FE892 CHR
FINISH: CHROME
WELS: N/A

## MAINTENANCE AND CARE:

- All surfaces should be cleaned with mild liquid detergent or soap and water.
- Do not use cream cleaners or citrus based cleaning products, as they are abrasive.
- Use of unsuitable cleaning agents may damage the surface. Any damage caused in this way will not be covered by warranty.

## PACKAGING INCLUDES

- I x Toilet roll holder
- I x Installation kit
- I x Installation instructions
- I x Warranty card





AVAILABLE IN:



FOR MORE INFORMATION VISIT www.phoenixtapware.com.au









PLEASE  $\underline{\text{CLICK}}$  HERE TO VIEW FULL WARRANTY