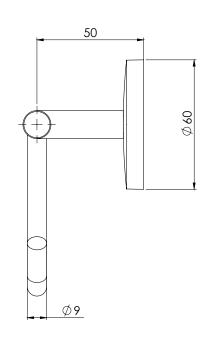

## **FESTIVAL**

## **TOILET ROLL HOLDER**

PRODUCT CODE: FE892 CHR
FINISH: CHROME
WELS: N/A

## MAINTENANCE AND CARE:

- All surfaces should be cleaned with mild liquid detergent or soap and water.
- Do not use cream cleaners or citrus based cleaning products, as they are abrasive.
- Use of unsuitable cleaning agents may damage the surface. Any damage caused in this way will not be covered by warranty.

## PACKAGING INCLUDES

- I x Toilet roll holder
- I x Installation kit
- I x Installation instructions
- I x Warranty card





AVAILABLE IN:



FOR MORE INFORMATION VISIT www.phoenixtapware.com.au









PLEASE  $\underline{\text{CLICK}}$  HERE TO VIEW FULL WARRANTY