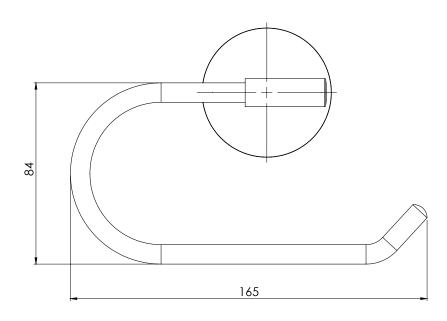

## **FESTIVAL**

## **TOILET ROLL HOLDER**

PRODUCT CODE: FE892 CHR
FINISH: CHROME
WELS: N/A

## MAINTENANCE AND CARE:

- All surfaces should be cleaned with mild liquid detergent or soap and water.
- Do not use cream cleaners or citrus based cleaning products, as they are abrasive.
- Use of unsuitable cleaning agents may damage the surface. Any damage caused in this way will not be covered by warranty.

## PACKAGING INCLUDES

- I x Toilet roll holder
- I x Installation kit
- I x Installation instructions
- I x Warranty card





AVAILABLE IN:



FOR MORE INFORMATION VISIT www.phoenixtapware.com.au









PLEASE  $\underline{\text{CLICK}}$  HERE TO VIEW FULL WARRANTY