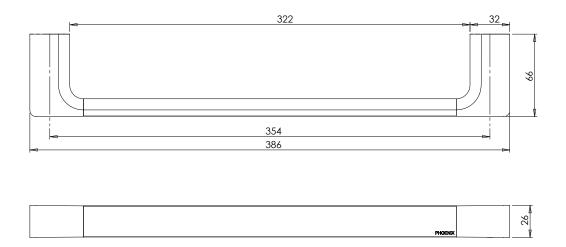

## HAND TOWEL RAIL

PRODUCT CODE: GS893-40 FINISH: **BRUSHED NICKEL** WELS: N/A

FOR MORE INFORMATION VISIT www.phoenixtapware.com.au