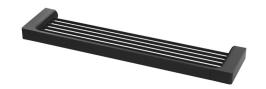

# **GLOSS**

# **SHOWER SHELF**

PRODUCT CODE: **GS896 MB** FINISH: MATTE BLACK WELS: N/A



#### CHROME MATTE BRUSHED BRUSHED BLACK NICKEL **GOLD**

FOR MORE INFORMATION VISIT www.phoenixtapware.com.au

AVAII ABI F IN:

## MAINTENANCE AND CARE:

- All surfaces should be cleaned with mild liquid detergent or soap and water.
- Do not use cream cleaners or citrus based cleaning products, as they are abrasive.
- Use of unsuitable cleaning agents may damage the surface. Any damage caused in this way will not be covered by warranty.

## PACKAGING INCLUDES

- I x Shower shelf
- $4 \times Phillips$  pan head screws M4×35
- 4 x Plastic wall plug 30mm
- I x Installation instructions
- I × Warranty card





PLEASE CLICK HERE TO VIEW FULL WARRANTY