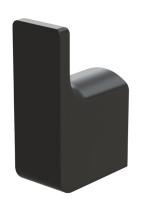

## **ROBE HOOK**

PRODUCT CODE: GS897 MB FINISH: MATTE BLACK WELS: N/A

FOR MORE INFORMATION VISIT www.phoenixtapware.com.au