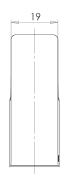

## **ROBE HOOK**

PRODUCT CODE: GS897 MB FINISH: MATTE BLACK WELS: N/A

FOR MORE INFORMATION VISIT www.phoenixtapware.com.au