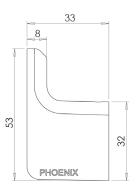

## **ROBE HOOK**

PRODUCT CODE: GS897 MB FINISH: MATTE BLACK WELS: N/A

FOR MORE INFORMATION VISIT www.phoenixtapware.com.au