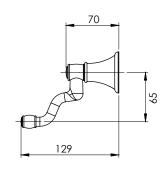

## **DOUBLE TOWEL RAIL 760MM**

PRODUCT CODE: NS811-33 FINISH: ANTIQUE BLACK WELS: