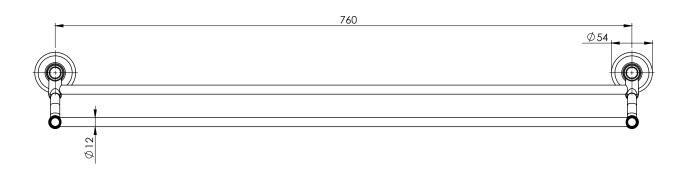

## **DOUBLE TOWEL RAIL 760MM**

PRODUCT CODE: NS811-33 FINISH: ANTIQUE BLACK WELS: