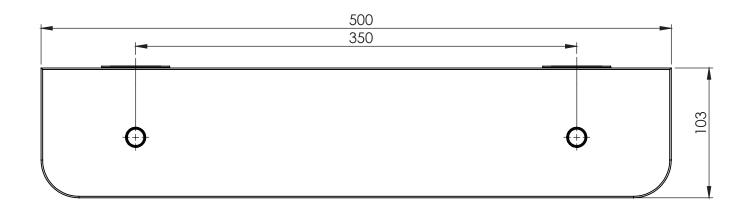

## **GLASS SHELF**

PRODUCT CODE: NS896-33 FINISH: ANTIQUE BLACK WELS: N/A

## PACKAGING INCLUDES

- I x Glass shelf
- 2 x Flanges
- I x Installation kit
- $I \times Installation instructions$
- I x Warranty card

FOR MORE INFORMATION VISIT www.phoenixtapware.com.au

PLEASE CLICK HERE TO VIEW FULL WARRANTY