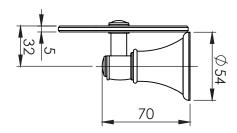

## **GLASS SHELF**

PRODUCT CODE: NS896-33 FINISH: ANTIQUE BLACK WELS: N/A

## PACKAGING INCLUDES

- I x Glass shelf
- 2 x Flanges
- I x Installation kit
- $I \times Installation instructions$
- I x Warranty card

FOR MORE INFORMATION VISIT www.phoenixtapware.com.au

PLEASE CLICK HERE TO VIEW FULL WARRANTY