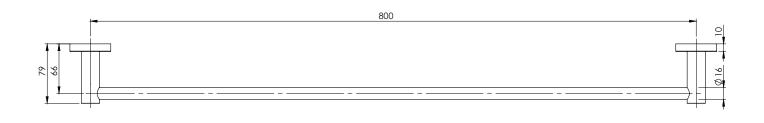

# SINGLE TOWEL RAIL 800MM ROUND PLATE

PRODUCT CODE: FINISH:

RA803-12 BRUSHED GOLD

WELS:

N/A

### PACKAGING INCLUDES

- I x Single towel rail 800mm round plate
- I x Installation kit
- I x Installation instructions
- I x Warranty card

FOR MORE INFORMATION VISIT www.phoenixtapware.com.au