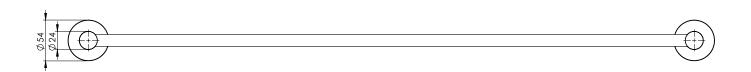

# SINGLE TOWEL RAIL 800MM ROUND PLATE

PRODUCT CODE: FINISH:

RA803-12 BRUSHED GOLD

WELS:

N/A

### PACKAGING INCLUDES

- I x Single towel rail 800mm round plate
- I x Installation kit
- I x Installation instructions
- I x Warranty card

FOR MORE INFORMATION VISIT www.phoenixtapware.com.au