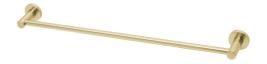

## SINGLE TOWEL RAIL 600MM ROUND PLATE

PRODUCT CODE:
RA804-12
FINISH:
BRUSHED GOLD
WELS:
N/A