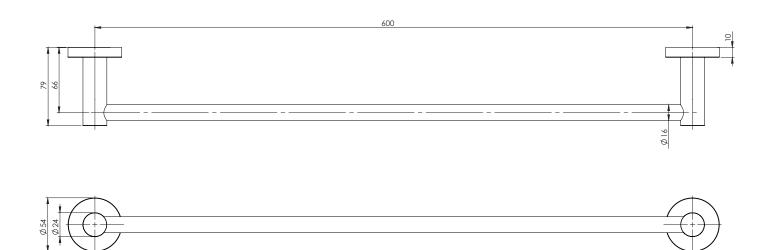

## SINGLE TOWEL RAIL 600MM ROUND PLATE

PRODUCT CODE:
RA804-12
FINISH:
BRUSHED GOLD
WELS:
N/A

## PACKAGING INCLUDES

- I x Single towel rail 600mm round plate
- I x Installation kit
- I × Installation instructions
- I x Warranty card

FOR MORE INFORMATION VISIT www.phoenixtapware.com.au