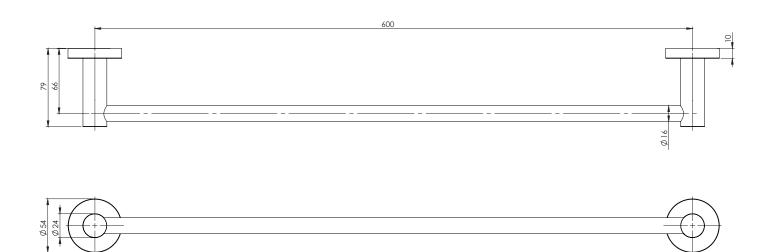

## SINGLE TOWEL RAIL 600MM ROUND PLATE

PRODUCT CODE:

RA804 MB
FINISH:

MATTE BLACK
WELS:

N/A