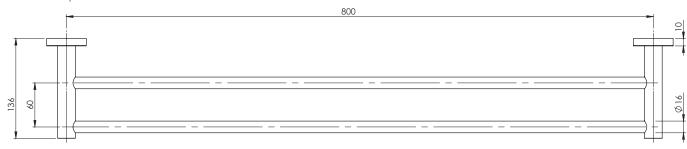

#### PACKAGING INCLUDES

- I × Double towel rail 800mm round plate
- I x Installation kit
- I x Installation instructions
- I x Warranty card

While we aim to ensure the specifications shown are correct at time of printing. Phoenix Tapware reserves the right to make modifications without prior notice. Always use the physical product measurements for mark-ups and roughing-in as the line drawing shown may differ from the actual product over time. All measurements are shown in millimetres. PLEASE CLICK HERE TO VIEW FULL WARRANTY