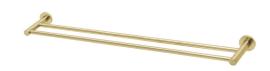

# DOUBLE TOWEL RAIL 800MM ROUND PLATE

PRODUCT CODE: FINISH: WELS: RA812-12 BRUSHED GOLD N/A

#### PACKAGING INCLUDES

- I × Double towel rail 800mm round plate
- I x Installation kit
- I x Installation instructions
- I x Warranty card

While we aim to ensure the specifications shown are correct at time of printing. Phoenix Tapware reserves the right to make modifications without prior notice. Always use the physical product measurements for mark-ups and roughing-in as the line drawing shown may differ from the actual product over time. All measurements are shown in millimetres. PLEASE CLICK HERE TO VIEW FULL WARRANTY