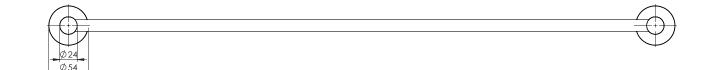

#### PACKAGING INCLUDES

- I × Double towel rail 800mm round plate
- I x Installation kit
- I x Installation instructions
- I x Warranty card

While we aim to ensure the specifications shown are correct at time of printing. Phoenix Tapware reserves the right to make modifications without prior notice. Always use the physical product measurements for mark-ups and roughing-in as the line drawing shown may differ from the actual product over time. All measurements are shown in millimetres. PLEASE CLICK HERE TO VIEW FULL WARRANTY