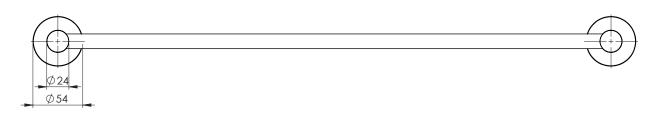

## DOUBLE TOWEL RAIL 600MM ROUND PLATE

PRODUCT CODE:

RA813-12

FINISH:

BRUSHED GOLD

WELS:

N/A