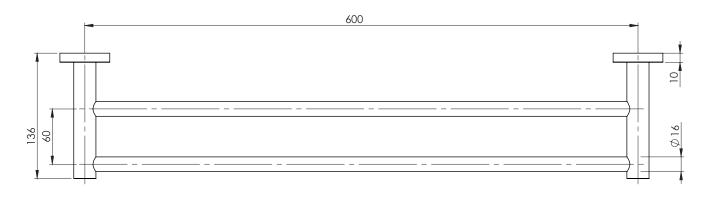

## DOUBLE TOWEL RAIL 600MM ROUND PLATE

PRODUCT CODE:

RA813-12

FINISH:

BRUSHED GOLD

WELS:

N/A