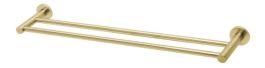

## DOUBLE TOWEL RAIL 600MM ROUND PLATE

PRODUCT CODE:

RA813-12

FINISH:

BRUSHED GOLD

WELS:

N/A