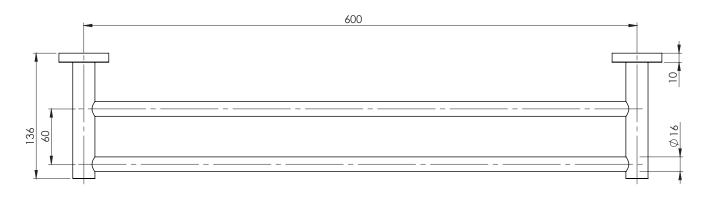

## **DOUBLE TOWEL RAIL 600MM ROUND PLATE**

PRODUCT CODE:

**RA813 BN BRUSHED NICKEL** 

FINISH:

WELS:

N/A

## PACKAGING INCLUDES

- I x Double towel rail 600mm round plate
- I x Installation kit
- I × Installation instructions
- I × Warranty card

FOR MORE INFORMATION VISIT www.phoenixtapware.com.au