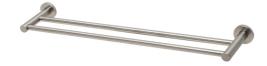

## **DOUBLE TOWEL RAIL 600MM ROUND PLATE**

PRODUCT CODE:

**RA813 BN BRUSHED NICKEL** 

FINISH:

WELS:

N/A