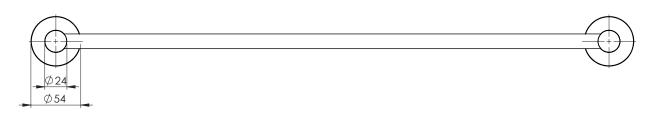

## **DOUBLE TOWEL RAIL 600MM ROUND PLATE**

PRODUCT CODE:

**RA813 BN BRUSHED NICKEL** 

FINISH:

WELS:

N/A

## PACKAGING INCLUDES

- I x Double towel rail 600mm round plate
- I x Installation kit
- I × Installation instructions
- I × Warranty card

FOR MORE INFORMATION VISIT www.phoenixtapware.com.au