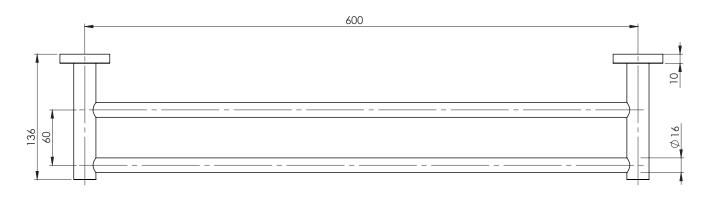

## DOUBLE TOWEL RAIL 600MM ROUND PLATE

PRODUCT CODE:

RA813 MB MATTE BLACK

FINISH: WELS:

N/A