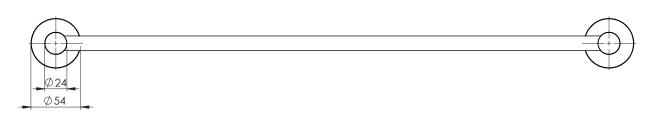

## DOUBLE TOWEL RAIL 600MM ROUND PLATE

PRODUCT CODE:

RA813 MB MATTE BLACK

FINISH: WELS:

N/A