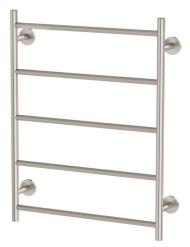

# TOWEL LADDER 550 X 740MM **ROUND PLATE**

PRODUCT CODE: FINISH: WELS:

RA870 BN **BRUSHED NICKEL** N/A

### PACKAGING INCLUDES

- I xTowel ladder 550 x740mm round plate
- I x Installation kit
- I x Installation instructions
- I x Warranty card

10 3

PLEASE CLICK HERE TO VIEW FULL WARRANTY

While we aim to ensure the specifications shown are correct at time of printing, Phoenix Tapware reserves the right to make modifications without prior notice. Always use the physical product measurements for mark-ups and roughing-in as the line drawing shown may differ from the actual product over time. All measurements are shown in millimetres.