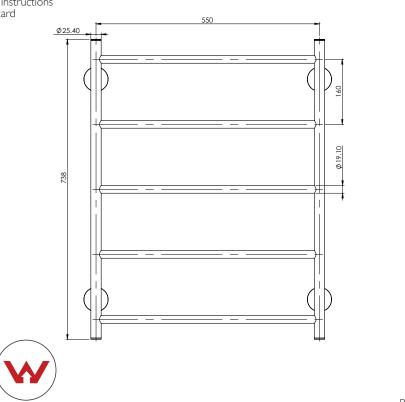

# TOWEL LADDER 550 X 740MM **ROUND PLATE**

PRODUCT CODE: FINISH: WELS:

RA870 BN **BRUSHED NICKEL** N/A

### PACKAGING INCLUDES

- I xTowel ladder 550 x740mm round plate
- I x Installation kit
- I x Installation instructions
- I x Warranty card

10 3

PLEASE CLICK HERE TO VIEW FULL WARRANTY

While we aim to ensure the specifications shown are correct at time of printing, Phoenix Tapware reserves the right to make modifications without prior notice. Always use the physical product measurements for mark-ups and roughing-in as the line drawing shown may differ from the actual product over time. All measurements are shown in millimetres.