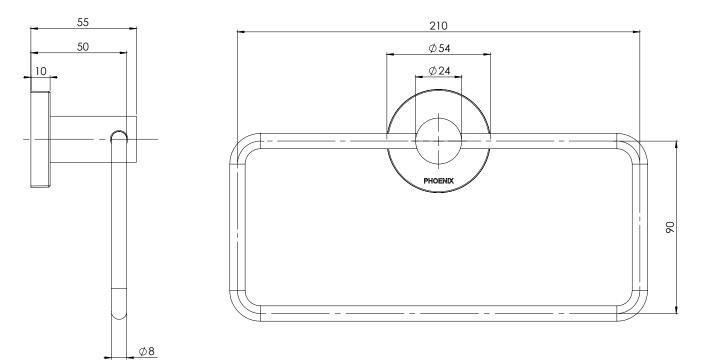

## PACKAGING INCLUDES

- I x Hand towel holder round plate
- I × Installation kit
- I x Installation instructions
- I x Warranty card

FOR MORE INFORMATION VISIT www.phoenixtapware.com.au

While we aim to ensure the specifications shown are correct at time of printing. Phoenix Tapware reserves the right to make modifications without prior notice. Always use the physical product measurements for mark-ups and roughing-in as the line drawing shown may differ from the actual product over time. All measurements are shown in millimetres. PLEASE <u>CLICK HERE</u> TO VIEW FULL WARRANTY