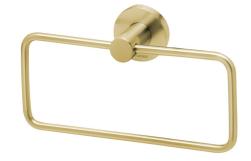

## HAND TOWEL HOLDER ROUND PLATE

PRODUCT CODE: FINISH: WELS: RA893-12 BRUSHED GOLD N/A