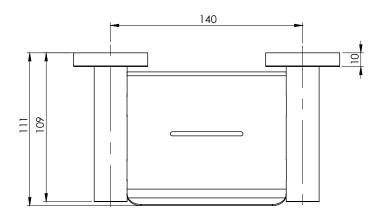

## PACKAGING INCLUDES

- I x Soap dish round plate
- I x Installation kit
- I x Installation instructions
- I x Warranty card

**SPECIFICATIONS** 

FOR MORE INFORMATION VISIT www.phoenixtapware.com.au

While we aim to ensure the specifications shown are correct at time of printing. Phoenix Tapware reserves the right to make modifications without prior notice. Always use the physical product measurements for mark-ups and roughing-in as the line drawing shown may differ from the actual product over time. All measurements are shown in millimetres. PLEASE <u>CLICK HERE</u> TO VIEW FULL WARRANTY