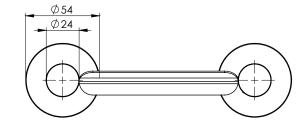

## PACKAGING INCLUDES

- I x Soap dish round plate
- I x Installation kit
- I x Installation instructions
- I x Warranty card

**SPECIFICATIONS** 

FOR MORE INFORMATION VISIT www.phoenixtapware.com.au

While we aim to ensure the specifications shown are correct at time of printing. Phoenix Tapware reserves the right to make modifications without prior notice. Always use the physical product measurements for mark-ups and roughing-in as the line drawing shown may differ from the actual product over time. All measurements are shown in millimetres. PLEASE <u>CLICK HERE</u> TO VIEW FULL WARRANTY