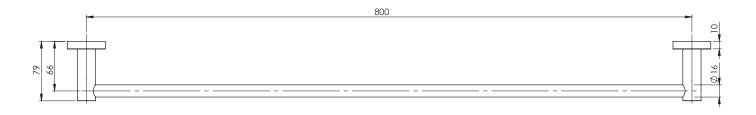

# SINGLE TOWEL RAIL 800MM SQUARE PLATE

PRODUCT CODE: FINISH: WELS: RS803 MB MATTE BLACK N/A

While we aim to ensure the specifications shown are correct at time of printing Phoenix Tapware reserves the right to make modifications without prior notice. Always use the physical product measurements for mark-ups and roughing-in as the line drawing shown may differ from the actual product over time. All measurements are shown in millimetres.

### SPECIFICATIONS