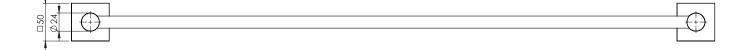

# SINGLE TOWEL RAIL 800MM SQUARE PLATE

PRODUCT CODE: FINISH: WELS: RS803 MB MATTE BLACK N/A

While we aim to ensure the specifications shown are correct at time of printing Phoenix Tapware reserves the right to make modifications without prior notice. Always use the physical product measurements for mark-ups and roughing-in as the line drawing shown may differ from the actual product over time. All measurements are shown in millimetres.

### SPECIFICATIONS