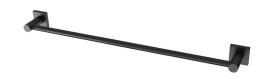

## SINGLE TOWEL RAIL 600MM SQUARE PLATE

PRODUCT CODE: FINISH: WELS:

RS804 MB MATTE BLACK N/A

## PACKAGING INCLUDES

- I × Single towel rail 600mm square plate \_
- I x Installation kit
- I x Installation instructions
- I x Warranty card

AVAII ABI F IN:

FOR MORE INFORMATION VISIT www.phoenixtapware.com.au