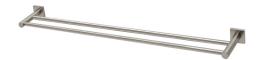

## DOUBLE TOWEL RAIL 800MM **SQUARE PLATE**

PRODUCT CODE: **RS812 BN** FINISH: **BRUSHED NICKEL** WELS: N/A