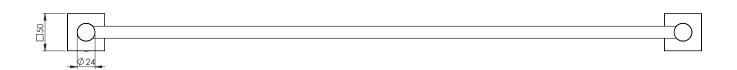

## DOUBLE TOWEL RAIL 800MM **SQUARE PLATE**

PRODUCT CODE: **RS812 BN** FINISH: **BRUSHED NICKEL** WELS: N/A