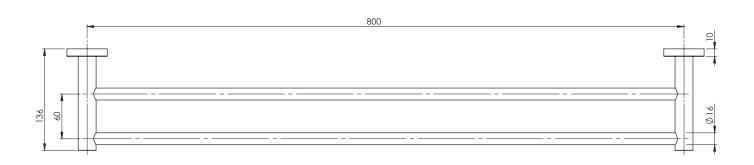

## DOUBLE TOWEL RAIL 800MM **SQUARE PLATE**

PRODUCT CODE: **RS812 BN** FINISH: **BRUSHED NICKEL** WELS: N/A