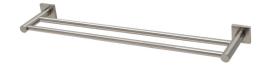

## DOUBLE TOWEL RAIL 600MM SQUARE PLATE

PRODUCT CODE:

RS813 BN

FINISH:

BRUSHED NICKEL

WELS:

N/A