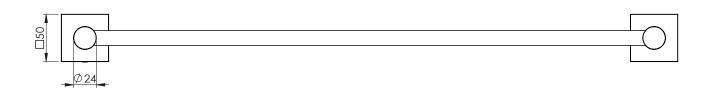

## DOUBLE TOWEL RAIL 600MM SQUARE PLATE

PRODUCT CODE:

RS813 BN

FINISH:

BRUSHED NICKEL

WELS:

N/A

## PACKAGING INCLUDES

- I x Double towel rail 600mm square plate
- I x Installation kit
- I x Installation instructions
- I x Warranty card

FOR MORE INFORMATION VISIT www.phoenixtapware.com.au