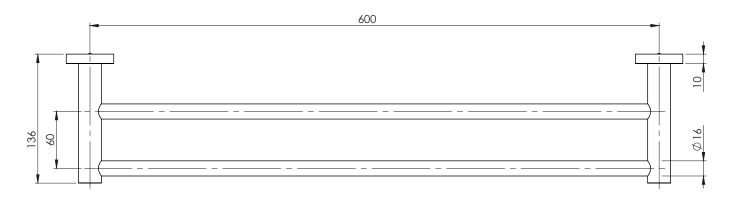

## DOUBLE TOWEL RAIL 600MM SQUARE PLATE

PRODUCT CODE:

RS813 BN

FINISH:

BRUSHED NICKEL

WELS:

N/A

## PACKAGING INCLUDES

- I x Double towel rail 600mm square plate
- I x Installation kit
- I x Installation instructions
- I x Warranty card

FOR MORE INFORMATION VISIT www.phoenixtapware.com.au