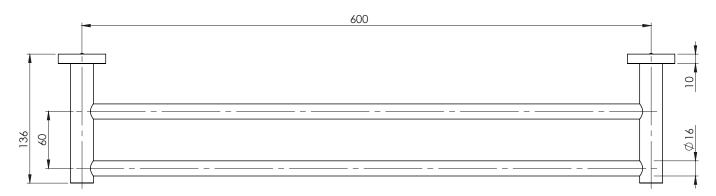

## DOUBLE TOWEL RAIL 600MM SQUARE PLATE

PRODUCT CODE: FINISH: WELS: RS813 GM GUN METAL N/A