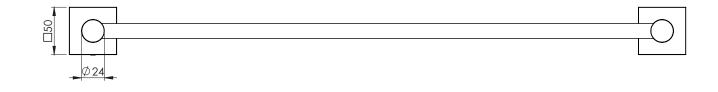

## DOUBLE TOWEL RAIL 600MM SQUARE PLATE

PRODUCT CODE: FINISH: WELS: RS813 GM GUN METAL N/A