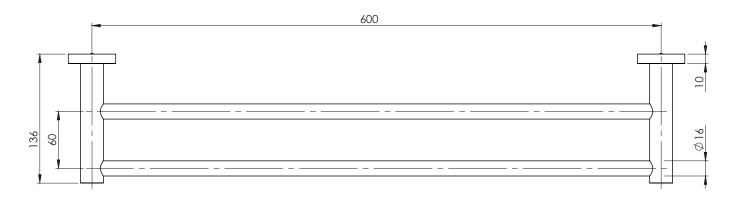

## **RADII**

## DOUBLE TOWEL RAIL 600MM **SQUARE PLATE**

PRODUCT CODE:

RS813 MB MATTE BLACK

FINISH: WELS:

N/A



## MAINTENANCE AND CARE:

- All surfaces should be cleaned with mild liquid detergent or soap and water.
- Do not use cream cleaners or citrus based cleaning products, as they are
- Use of unsuitable cleaning agents may damage the surface. Any damage caused in this way will not be covered by warranty.

## PACKAGING INCLUDES

- I x Double towel rail 600mm square plate
- I x Installation kit
- I × Installation instructions
- I × Warranty card



FOR MORE INFORMATION VISIT www.phoenixtapware.com.au







PLEASE CLICK HERE TO VIEW FULL WARRANTY

product over time. All measurements are shown in millimetres.