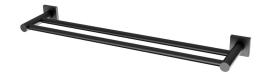

## DOUBLE TOWEL RAIL 600MM **SQUARE PLATE**

PRODUCT CODE:

RS813 MB MATTE BLACK

FINISH: WELS:

N/A