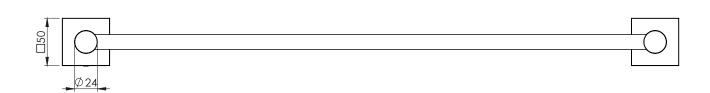

## **RADII**

## DOUBLE TOWEL RAIL 600MM **SQUARE PLATE**

PRODUCT CODE:

RS813 MB MATTE BLACK

FINISH: WELS:

N/A



## MAINTENANCE AND CARE:

- All surfaces should be cleaned with mild liquid detergent or soap and water.
- Do not use cream cleaners or citrus based cleaning products, as they are
- Use of unsuitable cleaning agents may damage the surface. Any damage caused in this way will not be covered by warranty.

## PACKAGING INCLUDES

- I x Double towel rail 600mm square plate
- I x Installation kit
- I × Installation instructions
- I × Warranty card



FOR MORE INFORMATION VISIT www.phoenixtapware.com.au







PLEASE CLICK HERE TO VIEW FULL WARRANTY

product over time. All measurements are shown in millimetres.