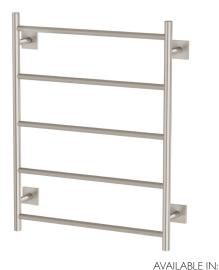

# **TOWEL LADDER 550 X 740MM SQUARE PLATE**

PRODUCT CODE: FINISH:

WELS:

RS870 BN **BRUSHED NICKEL** N/A

MATTE BI ACK

NICKFI

FOR MORE INFORMATION VISIT www.phoenixtapware.com.au