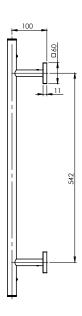

# **TOWEL LADDER 550 X 740MM SQUARE PLATE**

PRODUCT CODE: FINISH:

WELS:

RS870 BN **BRUSHED NICKEL** N/A

MATTE BI ACK

NICKFI

FOR MORE INFORMATION VISIT www.phoenixtapware.com.au

### PACKAGING INCLUDES

- $1 \times Towel$  ladder  $550 \times 740$ mm square plate
- I x Installation kit
- I x Installation instructions
- I x Warranty card

PLEASE CLICK HERE TO VIEW FULL WARRANTY

Radii is a Registered Trademark of Phoenix Industries Ptv. Ltd.