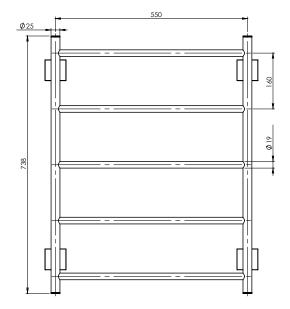

# **TOWEL LADDER 550 X 740MM SQUARE PLATE**

PRODUCT CODE: FINISH:

WELS:

RS870 BN **BRUSHED NICKEL** N/A

MATTE BI ACK

NICKFI

FOR MORE INFORMATION VISIT www.phoenixtapware.com.au

### PACKAGING INCLUDES

- $1 \times Towel$  ladder  $550 \times 740$ mm square plate
- I x Installation kit
- I x Installation instructions
- I x Warranty card

PLEASE CLICK HERE TO VIEW FULL WARRANTY

Radii is a Registered Trademark of Phoenix Industries Ptv. Ltd.