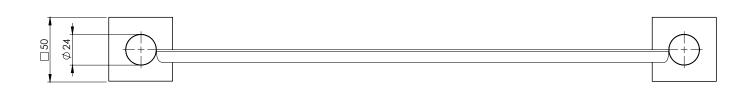

## METAL SHELF SQUARE PLATE

PRODUCT CODE:

RS886 BN
FINISH:

BRUSHED NICKEL

WELS:

N/A