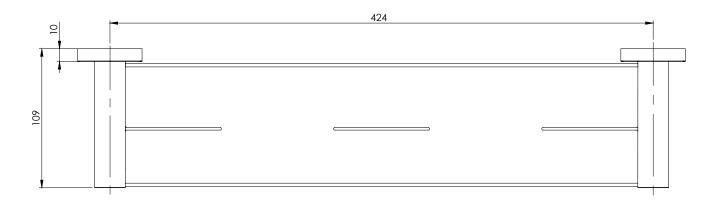

## METAL SHELF SQUARE PLATE

PRODUCT CODE:

RS886 BN
FINISH:

BRUSHED NICKEL

WELS:

N/A