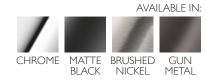

## METAL SHELF SQUARE PLATE

PRODUCT CODE:

RS886 BN
FINISH:

BRUSHED NICKEL

WELS:

N/A