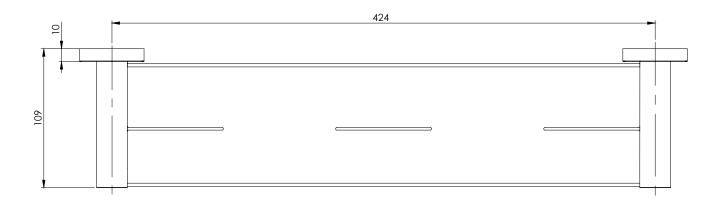

## METAL SHELF SQUARE PLATE

PRODUCT CODE:

RS886 MB
FINISH:

MATTE BLACK
WELS:

N/A

## PACKAGING INCLUDES

- I x Metal shelf square plate
- I x Installation kit
- I x Installation instructions
- I x Warranty card

FOR MORE INFORMATION VISIT www.phoenixtapware.com.au

PLEASE CLICK HERE TO VIEW FULL WARRANTY