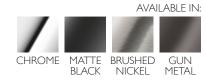

## METAL SHELF SQUARE PLATE

PRODUCT CODE:

RS886 MB
FINISH:

MATTE BLACK
WELS:

N/A