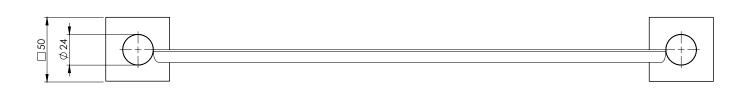

## METAL SHELF SQUARE PLATE

PRODUCT CODE:

RS886 MB
FINISH:

MATTE BLACK
WELS:

N/A

## PACKAGING INCLUDES

- I x Metal shelf square plate
- I x Installation kit
- I x Installation instructions
- I x Warranty card

FOR MORE INFORMATION VISIT www.phoenixtapware.com.au

PLEASE CLICK HERE TO VIEW FULL WARRANTY