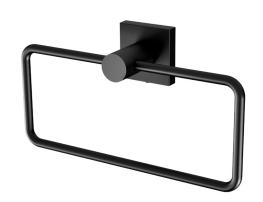

## HAND TOWEL HOLDER **SQUARE PLATE**

PRODUCT CODE: RS893 MB FINISH: MATTE BLACK WELS: N/A