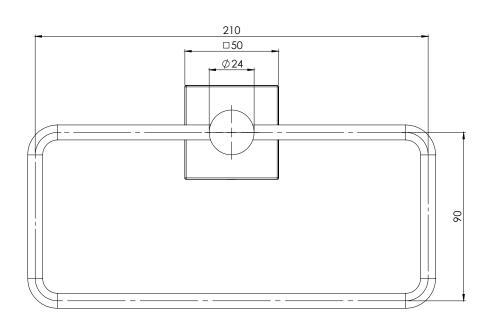

## HAND TOWEL HOLDER **SQUARE PLATE**

PRODUCT CODE: RS893 MB FINISH: MATTE BLACK WELS: N/A