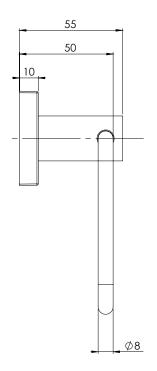

## HAND TOWEL HOLDER **SQUARE PLATE**

PRODUCT CODE: RS893 MB FINISH: MATTE BLACK WELS: N/A