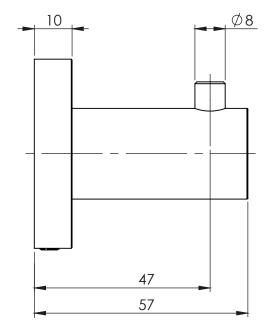

# ROBE HOOK SQUARE PLATE

PRODUCT CODE: **RS897 GM** FINISH: **GUN METAL** WELS: N/A