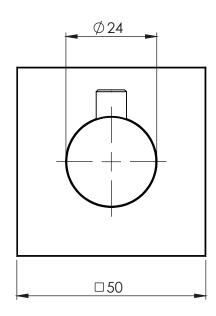

# ROBE HOOK SQUARE PLATE

PRODUCT CODE: **RS897 GM** FINISH: **GUN METAL** WELS: N/A