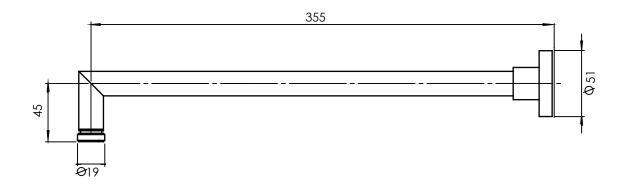

# SHOWER ARM ONLY

PRODUCT CODE: V6001-00
FINISH: CHROME
WELS: N/A

#### **CONSUMER UNIT:**

| SIZE:           | L 500MM ×W 115MM |
|-----------------|------------------|
|                 | × H 85MM         |
| GROSS WEIGHT:   | 0.55 KG          |
| BARCODE EAN-13: | 9 320594 027 193 |