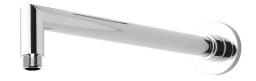

## **VIVID**

# SHOWER ARM ONLY

PRODUCT CODE: V6001-00
FINISH: CHROME
WELS: N/A



#### INFORMATION:

| TEMPERATURE RATING: | MIN 1° - MAX 75° |
|---------------------|------------------|
| PRESSURE RATING:    | MIN 150 kPa -    |
|                     | MAX 500 kPa      |

#### **CONSUMER UNIT:**

| SIZE:           | L 500MM ×W 115MM |
|-----------------|------------------|
|                 | × H 85MM         |
| GROSS WEIGHT:   | 0.55 KG          |
| BARCODE EAN-13: | 9 320594 027 193 |



FOR MORE INFORMATION VISIT www.phoenixtapware.com.au

### MAINTENANCE AND CARE:

- All surfaces should be cleaned with mild liquid detergent or soap and water.
- Do not use cream cleaners or citrus based cleaning products, as they are abrasive.
- Use of unsuitable cleaning agents may damage the surface. Any damage caused in this way will not be covered by warranty.

#### PACKAGING