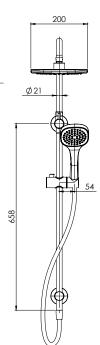

## TWIN SHOWER

PRODUCT CODE: 152-6500-00
FINISH: CHROME
WELS: 4 STAR - 6.5 LT/MIN

## PACKAGING INCLUDES

- I x Shower hand piece
- I x Shower rose
- I x Shower rail
- I x Metal hose2 x Wall brackets
- I × Installation kit
- I × Installation instructions
- I × Warranty card

PLEASE <u>CLICK HERE</u> TO VIEW FULL WARRANTY