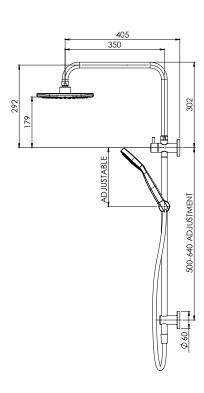

## TWIN SHOWER

PRODUCT CODE: 152-6500-00
FINISH: CHROME
WELS: 4 STAR - 6.5 LT/MIN

## PACKAGING INCLUDES

- I x Shower hand piece
- I x Shower rose
- I x Shower rail
- I x Metal hose2 x Wall brackets
- I × Installation kit
- I × Installation instructions
- I × Warranty card

PLEASE <u>CLICK HERE</u> TO VIEW FULL WARRANTY