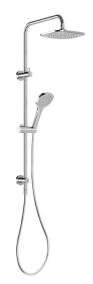

## TWIN SHOWER

PRODUCT CODE: 152-6500-00
FINISH: CHROME
WELS: 4 STAR - 6.5 LT/MIN

## PACKAGING INCLUDES

- I x Shower hand piece
- I x Shower rose
- I x Shower rail
- I x Metal hose2 x Wall brackets
- I × Installation kit
- I × Installation instructions
- I × Warranty card

PLEASE <u>CLICK HERE</u> TO VIEW FULL WARRANTY