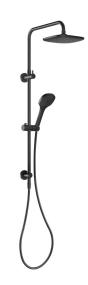

## TWIN SHOWER

PRODUCT CODE: 152-6500-10
FINISH: MATTE BLACK
WELS: 4 STAR - 6.5 LT/MIN

#### PACKAGING INCLUDES

- I x Shower hand piece
- I x Shower rose
- I x Shower rail
- I x Metal hose2 x Wall brackets
- I x Installation kit
- 1 x Installation instructions
- I x Warranty card

PLEASE <u>CLICK HERE</u> TO VIEW FULL WARRANTY