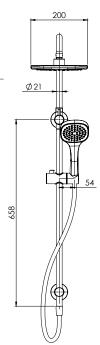

#### PACKAGING INCLUDES

- I x Shower hand piece
- I x Shower rose
- I x Shower rail
- I x Metal hose2 x Wall brackets
- I x Installation kit
- 1 x Installation instructions
- I x Warranty card

PLEASE <u>CLICK HERE</u> TO VIEW FULL WARRANTY