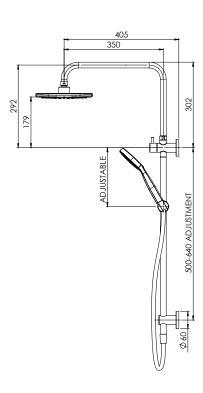

#### PACKAGING INCLUDES

- I x Shower hand piece
- I x Shower rose
- I x Shower rail
- I x Metal hose2 x Wall brackets
- I x Installation kit
- 1 x Installation instructions
- I x Warranty card

PLEASE <u>CLICK HERE</u> TO VIEW FULL WARRANTY