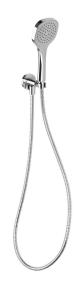

## HAND SHOWER

PRODUCT CODE: 152-6610-00
FINISH: CHROME
WELS: 4 STAR - 6.0 LT/MIN

#### PACKAGING INCLUDES

- I x Shower hand piece
- I x Wall bracket
- I × Hose
- I x Installation kit
- I x Installation instructions
  - I × Warranty card

While we aim to ensure the specifications shown are correct at time of printing, Phoenix Tapware reserves the right to make modifications without prior notice. Always use the physical product measurements for mark-ups and roughing-in as the line drawing shown may differ from the actual product over time. All measurements are shown in millimetres.