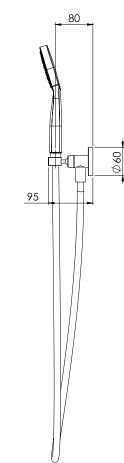

#### PACKAGING INCLUDES

- I x Shower hand piece
- I x Wall bracket
- I × Hose
- I x Installation kit
- I x Installation instructions
  - I × Warranty card

While we aim to ensure the specifications shown are correct at time of printing, Phoenix Tapware reserves the right to make modifications without prior notice. Always use the physical product measurements for mark-ups and roughing-in as the line drawing shown may differ from the actual product over time. All measurements are shown in millimetres.