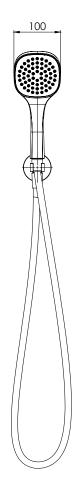

#### PACKAGING INCLUDES

- I x Shower hand piece
- I x Wall bracket
- I × Hose
- I x Installation kit
- I x Installation instructions
  - I × Warranty card

While we aim to ensure the specifications shown are correct at time of printing, Phoenix Tapware reserves the right to make modifications without prior notice. Always use the physical product measurements for mark-ups and roughing-in as the line drawing shown may differ from the actual product over time. All measurements are shown in millimetres.