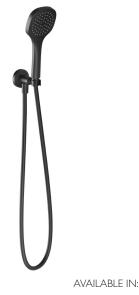

### HAND SHOWER

| PRODUCT CODE: | 152-6610-10         |
|---------------|---------------------|
| FINISH:       | MATTE BLACK         |
| WELS:         | 4 STAR - 6.0 LT/MIN |

### PACKAGING INCLUDES

- I x Shower hand piece
- I × Wall bracket
- I × Hose
- I × Installation kit
- I × Installation instructions I × Warranty card

100

While we aim to ensure the specifications shown are correct at time of printing Phoenix Tapware reserves the right to make modifications without prior notice. Always use the physical product measurements for mark-ups and roughing-in as the line drawing shown may differ from the actual product over time. All measurements are shown in millimetres. PLEASE CLICK HERE TO VIEW FULL WARRANTY