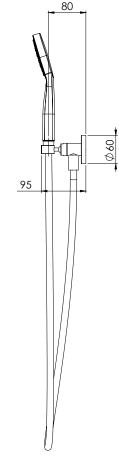

### PACKAGING INCLUDES

- I x Shower hand piece
- I × Wall bracket
- I × Hose
- I × Installation kit
- I × Installation instructions I × Warranty card

100

While we aim to ensure the specifications shown are correct at time of printing Phoenix Tapware reserves the right to make modifications without prior notice. Always use the physical product measurements for mark-ups and roughing-in as the line drawing shown may differ from the actual product over time. All measurements are shown in millimetres. PLEASE CLICK HERE TO VIEW FULL WARRANTY