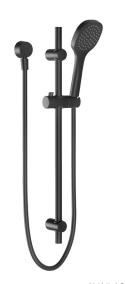

## **RAIL SHOWER**

PRODUCT CODE: 152-6810-10 FINISH: MATTE BLACK WELS: 4 STAR - 6.0 LT/MIN

#### PACKAGING INCLUDES

- I x Shower hand piece
- I × Shower rail
- I x Hose
- I x Installation kit
- I × Installation instructions
- I x Warranty card

PLEASE CLICK HERE TO VIEW FULL WARRANTY

www.phoenixtapware.com.au 03 9780 4200