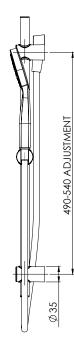

## **RAIL SHOWER**

PRODUCT CODE: 152-6810-10 FINISH: MATTE BLACK WELS: 4 STAR - 6.0 LT/MIN

#### PACKAGING INCLUDES

- I x Shower hand piece
- I × Shower rail
- I x Hose
- I x Installation kit
- I × Installation instructions
- I x Warranty card

PLEASE CLICK HERE TO VIEW FULL WARRANTY

www.phoenixtapware.com.au 03 9780 4200