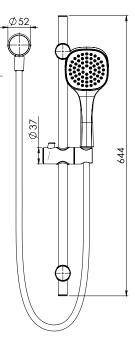

## **RAIL SHOWER**

PRODUCT CODE: 152-6810-10 FINISH: MATTE BLACK WELS: 4 STAR - 6.0 LT/MIN

#### PACKAGING INCLUDES

- I x Shower hand piece
- I × Shower rail
- I x Hose
- I x Installation kit
- I × Installation instructions
- I x Warranty card

PLEASE CLICK HERE TO VIEW FULL WARRANTY

www.phoenixtapware.com.au 03 9780 4200