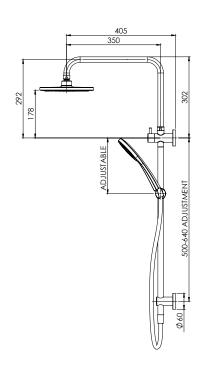

#### PACKAGING INCLUDES

- I x Shower hand piece
- I x Shower rose
- I x Shower rail
- I x Metal hose2 x Wall brackets
- I × Installation kit
- I × Installation instructions
- I x Warranty card

While we aim to ensure the specifications shown are correct at time of printing, Phoenix Tapware reserves the right to make modifications without prior notice. Always use the physical product measurements for mark-ups and roughing-in as the line drawing shown may differ from the actual product over time. All measurements are shown in millimetres.