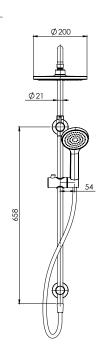

#### PACKAGING INCLUDES

- I x Shower hand piece
- I x Shower rose
- I x Shower rail
- I x Metal hose2 x Wall brackets
- I × Installation kit
- I × Installation instructions
- I x Warranty card

While we aim to ensure the specifications shown are correct at time of printing, Phoenix Tapware reserves the right to make modifications without prior notice. Always use the physical product measurements for mark-ups and roughing-in as the line drawing shown may differ from the actual product over time. All measurements are shown in millimetres.