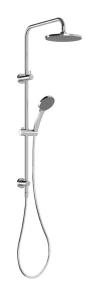

## TWIN SHOWER

PRODUCT CODE: 153-6500-00
FINISH: CHROME
WELS: 4 STAR - 7.0 LT/MIN

#### PACKAGING INCLUDES

- I x Shower hand piece
- I x Shower rose
- I x Shower rail
- I x Metal hose2 x Wall brackets
- I × Installation kit
- I × Installation instructions
- I x Warranty card

While we aim to ensure the specifications shown are correct at time of printing, Phoenix Tapware reserves the right to make modifications without prior notice. Always use the physical product measurements for mark-ups and roughing-in as the line drawing shown may differ from the actual product over time. All measurements are shown in millimetres.