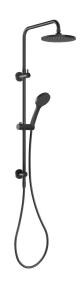

## TWIN SHOWER

PRODUCT CODE: 153-6500-10
FINISH: MATTE BLACK
WELS: 4 STAR - 7.0 LT/MIN

#### PACKAGING INCLUDES

- I x Shower hand piece
- I x Shower rose
- I x Shower rail
- I x Metal hose2 x Wall brackets
- I × Installation kit
- I × Installation instructions
- I x Warranty card

While we aim to ensure the specifications shown are correct at time of printing, Phoenix Tapware reserves the right to make modifications without prior notice. Always use the physical product measurements for mark-ups and roughing-in as the line drawing shown may differ from the actual product over time. All measurements are shown in millimetres.