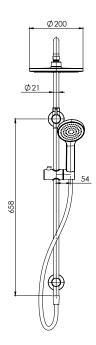

#### PACKAGING INCLUDES

- I x Shower hand piece
- I x Shower rose
- I x Shower rail
- I x Metal hose2 x Wall brackets
- I × Installation kit
- I × Installation instructions
- I x Warranty card

While we aim to ensure the specifications shown are correct at time of printing, Phoenix Tapware reserves the right to make modifications without prior notice. Always use the physical product measurements for mark-ups and roughing-in as the line drawing shown may differ from the actual product over time. All measurements are shown in millimetres.