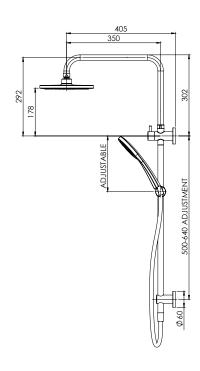

#### PACKAGING INCLUDES

- I x Shower hand piece
- I x Shower rose
- I x Shower rail
- I x Metal hose2 x Wall brackets
- I × Installation kit
- I × Installation instructions
- I x Warranty card

While we aim to ensure the specifications shown are correct at time of printing, Phoenix Tapware reserves the right to make modifications without prior notice. Always use the physical product measurements for mark-ups and roughing-in as the line drawing shown may differ from the actual product over time. All measurements are shown in millimetres.