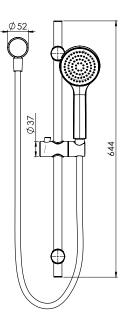

### PACKAGING INCLUDES

- I x Shower hand piece
- I x Shower rail
- I × Hose
- I x Installation kit
  I x Installation instructions
- I x Installation Instruction
   I x Warranty card

While we aim to ensure the specifications shown are correct at time of printing Phoenix Tapware reserves the right to make modifications without prior notice. Always use the physical product measurements for mark-ups and roughing-in as the line drawing shown may differ from the actual product over time. All measurements are shown in millimetres.