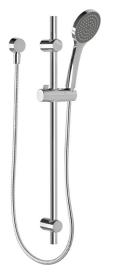

### RAIL SHOWER

| PRODUCT CODE: | 153-6810-00         |
|---------------|---------------------|
| FINISH:       | CHROME              |
| WELS:         | 4 STAR - 6.5 LT/MIN |

### PACKAGING INCLUDES

- I x Shower hand piece
- I x Shower rail
- I × Hose
- I x Installation kit
  I x Installation instructions
- I x Installation Instruction
   I x Warranty card

While we aim to ensure the specifications shown are correct at time of printing Phoenix Tapware reserves the right to make modifications without prior notice. Always use the physical product measurements for mark-ups and roughing-in as the line drawing shown may differ from the actual product over time. All measurements are shown in millimetres.