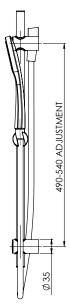

### PACKAGING INCLUDES

- I x Shower hand piece
- I x Shower rail
- I × Hose
- I x Installation kit
  I x Installation instructions
- I x Installation Instruction
   I x Warranty card

While we aim to ensure the specifications shown are correct at time of printing Phoenix Tapware reserves the right to make modifications without prior notice. Always use the physical product measurements for mark-ups and roughing-in as the line drawing shown may differ from the actual product over time. All measurements are shown in millimetres.