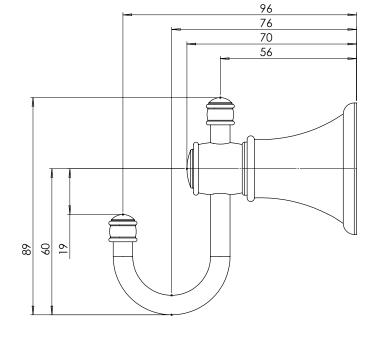

While we aim to ensure the specifications shown are correct at time of printing. Phoenix Tapware reserves the right to make modifications without prior notice. Always use the physical product measurements for mark-ups and roughing-in as the line drawing shown may differ from the actual product over time. All measurements are shown in millimetres. PLEASE CLICK HERE TO VIEW FULL WARRANTY