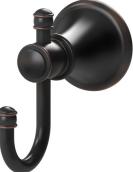

## NOSTALGIA ROBE HOOK

PRODUCT CODE: FINISH: WELS: NS897-33 ANTIQUE BLACK N/A

## PACKAGING INCLUDES

- I x Robe hook
- I x Installation kit
- I x Warranty card

FOR MORE INFORMATION VISIT www.phoenixtapware.com.au

Tenne Tenne Tenne WATER RATING Werder atting goodu NAME Tenne No. 133 Deserver Tenne No. 133 Deserver Tenne No. 134 Tenne No. 134