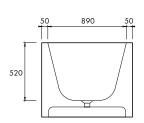

#### DIMENSIONS

1750mm x 990mm x 670mm Cavity under bath: 95mm H Approx weight: 155kg (340lb) Capacity: 428 litres (113gal) Overflow option available.