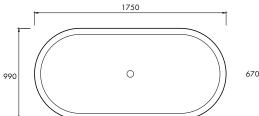

#### DIMENSIONS

1750mm x 990mm x 670mm Cavity under bath: 95mm H Approx weight: 155kg (340lb) Capacity: 428 litres (113gal) Overflow option available.