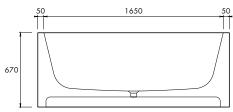

#### DIMENSIONS

1750mm x 990mm x 670mm Cavity under bath: 95mm H Approx weight: 155kg (340lb) Capacity: 428 litres (113gal) Overflow option available.