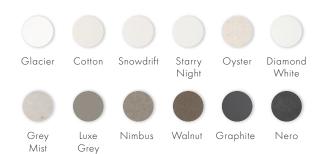

### **COLOUR PALETTE**

# apaiser MARBLE

apaiserMARBLE® is a luxurious, performative, non-porous marble material, derived from reclaimed marble, enriched with the purity of Australian minerals. Offering enhanced performance, achieved through the integration of the most advanced materials, apaiserMARBLE is shaped and perfected by our master craftsmen.