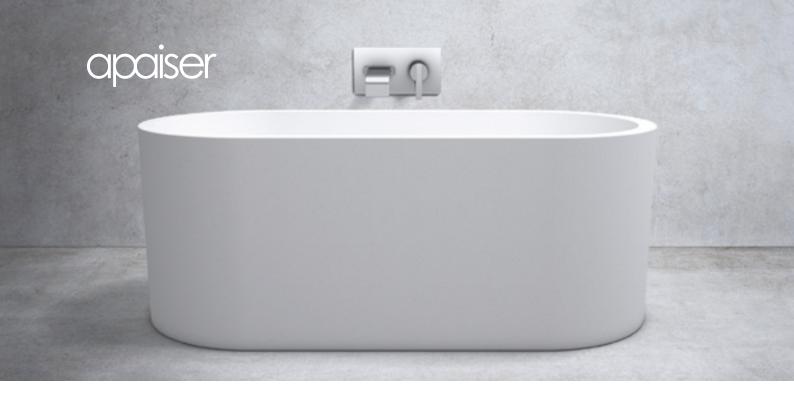

# Allegra bath

# 1750mm

The Allegra bath's clean lines, smooth surface, and deep ergonomic recline imbues elegance and luxury. A taller model conceals pipes and flatters high ceilings, whilst the compact version pairs perfectly with smaller proportions.