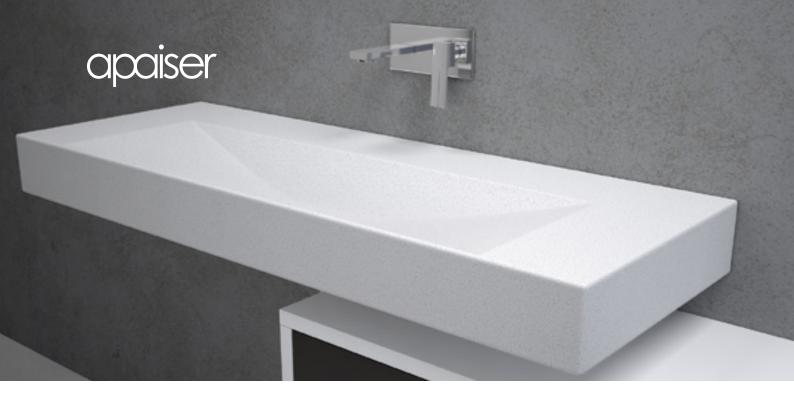

# Allegra vanity

### 1050mm

Featuring a slanted and fluid form, the Allegra vanity is both delicate and geometric. With smooth edges and sleek appearance, the vanity can be paired with traditional or contemporary tapware.