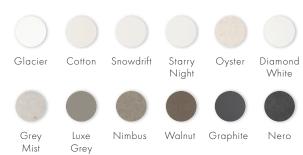

# **GEOMETRICS**

# Allegra vanity

### 1050mm

Featuring a slanted and fluid form, the Allegra vanity is both delicate and geometric. With smooth edges and sleek appearance, the vanity can be paired with traditional or contemporary tapware.

### **COLOUR PALETTE**



# apaiser MARBLE

apaiserMARBLE® is a luxurious, performative, non-porous marble material, derived from reclaimed marble, enriched with the purity of Australian minerals. Offering enhanced performance, achieved through the integration of the most advanced materials, apaiserMARBLE is shaped and perfected by our master craftsmen.

We at apaiser are committed to manufacturing bathware, which is respectful of the environment. In all phases of our process, we strive to produce a product with consistently low environmental impact.

### apaiser CARE

A dedicated support platform comprising apaiser's in-house design and engineering professionals, provides superior service quality and peace of mind to all our project customers and retail installations. apaiserCARE® oversees design to delivery, in