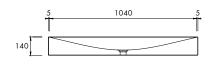

#### DIMENSIONS

 $1050 \text{mm} \times 550 \text{mm} \times 140 \text{mm}$  Overflow option available.

\*Brackets not included. Please check with your apaiser sales representative to confirm suitability for wall hanging this product.