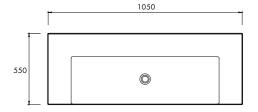

#### DIMENSIONS

 $1050 \text{mm} \times 550 \text{mm} \times 140 \text{mm}$  Overflow option available.

\*Brackets not included. Please check with your apaiser sales representative to confirm suitability for wall hanging this product.