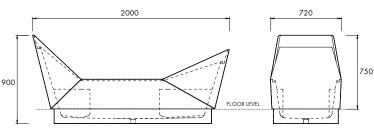

NOTE: THE SAMP AN DOUBLE BA TH IS DESIGNED T  $\,$  O be RECES SED INT O THE FLOOR BY 150MM.

#### DIMENSIONS

2000mm x 720mm x 900mm Capacity: 310 litres (69gal) Approx weight: 225kg (496lb) Built in overflow as standard.

Product code 5725

ıste