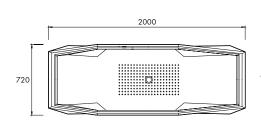

#### 2000mm

The essence of the Sampan Collection is beautifully illustrated by the Sampan Double Bath. This original, semi recessed design offers depth in a linear profile, and the subtle detailing, such as infinity overflow, adds luxury to this architectural form. Offering sublime comfort for two, this generous bath is a celebration of relaxation and rejuvenation.

#### DIMENSIONS

2000mm x 720mm x 900mm Capacity: 310 litres (69gal) Approx weight: 225kg (496lb) Built in overflow as standard.

Product code 5725

ıste