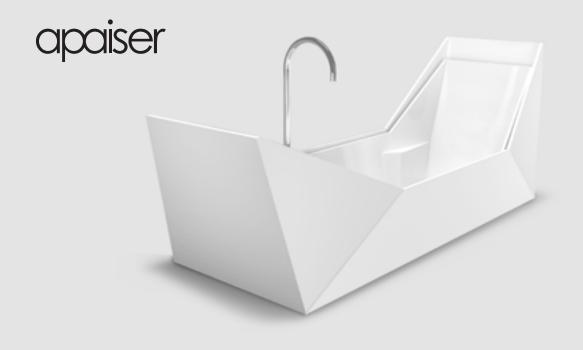

#### 2000mm

The essence of the Sampan Collection is beautifully illustrated by the Sampan Double Bath. This original, semi recessed design offers depth in a linear profile, and the subtle detailing, such as infinity overflow, adds luxury to this architectural form. Offering sublime comfort for two, this generous bath is a celebration of relaxation and rejuvenation.

NOTE: THE SAMP AN DOUBLE BA TH IS DESIGNED T  $\,$  O be RECES SED INT O THE FLOOR BY 150MM.

#### DIMENSIONS

2000mm x 720mm x 900mm Capacity: 310 litres (69gal) Approx weight: 225kg (496lb) Built in overflow as standard.

Product code 5725

ıste