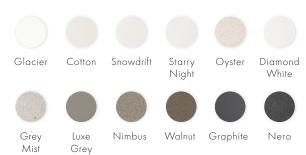

# **SHOWER**

# Soka Shower base

#### 1200mm

Handcrafted for both function and style, the Cube shower base is manufactured to the highest standards for slip resistance and performance. This piece offers the opportunity to complete the bathroom suite and deliver the ultimate showering experience.

### **COLOUR PALETTE**





# apaiser MARBLE

apaiserMARBLE® is a luxurious, performative, non-porous marble material, derived from reclaimed marble, enriched with the purity of Australian minerals. Offering enhanced performance, achieved through the integration of the most advanced materials, apaiserMARBLE is shaped and perfected by our master craftsmen.

We at apaiser are committed to manufacturing bathware, which is respectful of the environment. In all phases of our process, we strive to produce a product with consistently low environmental impact.

## apaiser CARE

A dedicated support platform comprising apaiser's in-house design and engineering professionals, provides superior service quality and peace of mind to all our project customers and retail installations. apaiserCARE® oversees design to delivery, i