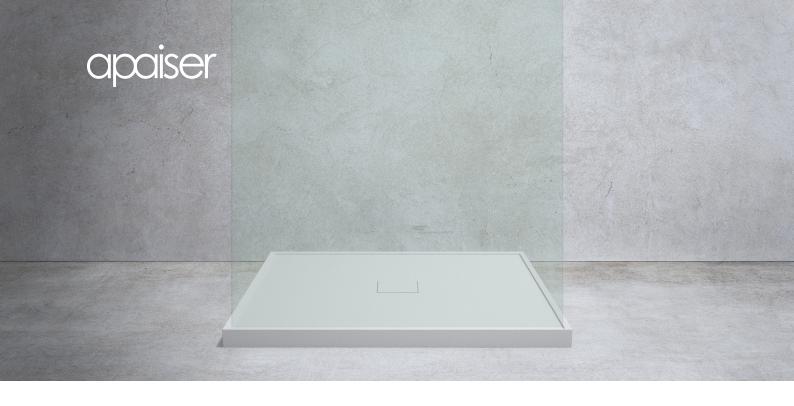

# Soka Shower base

#### 1200mm

Handcrafted for both function and style, the Cube shower base is manufactured to the highest standards for slip resistance and performance. This piece offers the opportunity to complete the bathroom suite and deliver the ultimate showering experience.