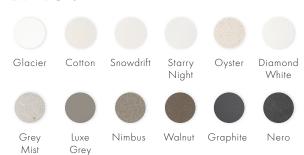

### **SHOWER**

# Soka Shower base

#### 1500mm

Handcrafted for both function and style, the Cube shower base is manufactured to the highest standards for slip resistance and performance. This piece offers the opportunity to complete the bathroom suite and deliver the ultimate showering experience.

#### **COLOUR PALETTE**



## apaiser MARBLE

apaiserMARBLE® is a luxurious, performative, non-porous marble material, derived from reclaimed marble, enriched with the purity of Australian minerals. Offering enhanced performance, achieved through the integration of the most advanced materials, apaiserMARBLE is shaped and perfected by our master craftsmen.

We at apaiser are committed to manufacturing bathware, which is respectful of the environment. In all phases of our process, we strive to produce a product with consistently low environmental impact.

#### apaiser CARE

A dedicated support platform comprising apaiser's in-house design and engineering professionals, provides superior service quality and peace of mind to all our project customers and retail installations. apaiserCARE® oversees design to delivery,