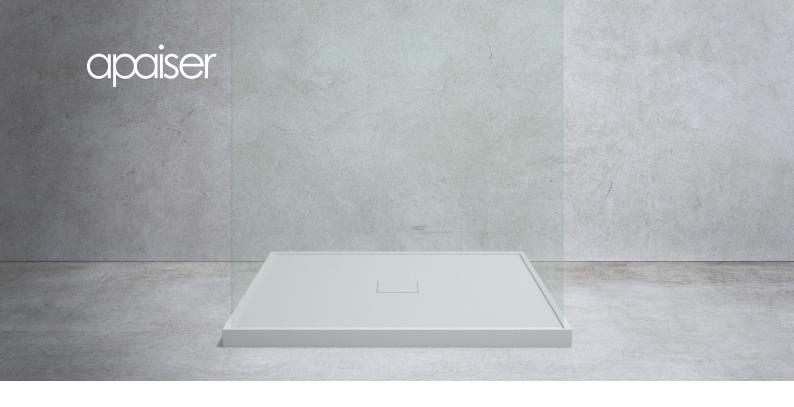

# Soka Shower base

#### 1500mm

Handcrafted for both function and style, the Cube shower base is manufactured to the highest standards for slip resistance and performance. This piece offers the opportunity to complete the bathroom suite and deliver the ultimate showering experience.