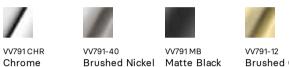

## **VIVID SLIMLINE OVAL**

### VIVID SLIMLINE OVAL SHOWER / BATH DIVERTER MIXER

# SPECIFICATIONS







#### **AVAILABLE IN**



#### Brushed Nickel Matte Black

Brushed Gold

#### INFORMATION

**Temperature Rating** 1 - 75°C

Pressure Rating 150 - 500kPa



#### MAINTENANCE AND CARE:

- All surfaces should be cleaned with mild liquid detergent or soap and water.
- Do not use cream cleaners or citrus based cleaning products, as they are abrasive.
- Use of unsuitable cleaning agents may damage the surface.
- Any damage caused in this way will not be covered by warranty.

Please visit https://www.phoenixtapware.com.au/warranty to view the full warranty

APWARE SHOWERS & ACCESSORIES

While we aim to ensure the specifications shown are correct at time of printing, Phoenix Tapware reserves the right to make modifications without prior notice. Always use the physical product measurements for mark-ups and roughing-in as