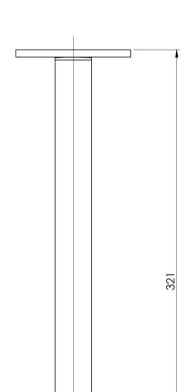

# LEXI CEILING ARM 300MM

Please visit https://www.phoenixtapware.com.au/warranty to view the full warranty

While we aim to ensure the specifications shown are correct at time of printing, Phoenix Tapware reserves the right to make modifications without prior notice. Always use the physical product measurements for mark-ups and roughing-in as the line drawing shown may differ from the actual product over time. All measurements are shown in millimetres. Colours may vary from image shown.