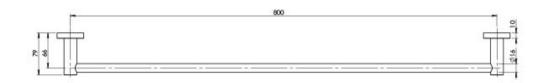

## RADII SINGLE TOWEL RAIL 800MM SQUARE PLATE

Gun Metal

INFORMATION

Please visit https://www.phoenixtapware.com.au/warranty to view the full warranty

PHOENIX

While we aim to ensure the specifications shown are correct at time of printing, Phoenix Tapware reserves the right to make modifications without prior notice. Always use the physical product measurements for mark-ups and roughing-in as the line drawing shown may differ from the actual product over time. All measurements are shown in millimetres. Colours may vary from image shown.