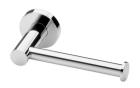

## RADII TOILET ROLL HOLDER ROUND PLATE

#### **AVAILABLE IN**

RA892 CHR Chrome

RA892-31 Brushed Nickel Brushed Carbon Matte Black

RA892 MB

Brushed Gold