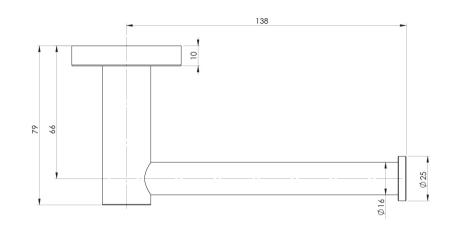

### RADII TOILET ROLL HOLDER SQUARE PLATE

# **PHOENIX**

While we aim to ensure the specifications shown are correct at time of printing, Phoenix Tapware reserves the right to make modifications without prior notice. Always use the physical product measurements for mark-ups and roughing-in as the line drawing shown may differ from the actual product over time. All measurements are shown in millimetres. Colours may vary from image shown.