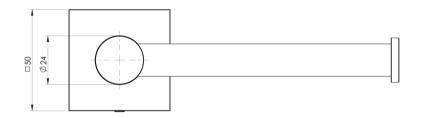

### RADII TOILET ROLL HOLDER SQUARE PLATE

# **PHOENIX**

While we aim to ensure the specifications shown are correct at time of printing, Phoenix Tapware reserves the right to make modifications without prior notice. Always use the physical product measurements for mark-ups and roughing-in as the line drawing shown may differ from the actual product over time. All measurements are shown in millimetres. Colours may vary from image shown.