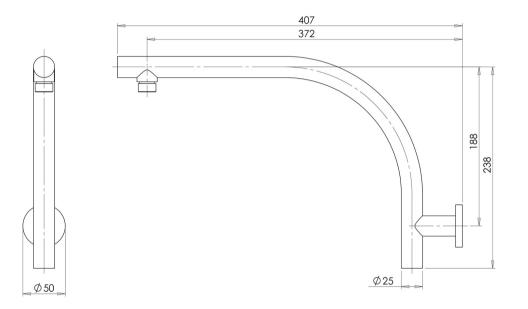

## **RUSH** RUSH HIGH-RISE SHOWER ARM

## **PHOENIX**

While we aim to ensure the specifications shown are correct at time of printing, Phoenix Tapware reserves the right to make modifications without prior notice. Always use the physical product measurements for mark-ups and roughing-in as the line drawing shown may differ from the actual product over time. All measurements are shown in millimetres. Colours may vary from image shown.