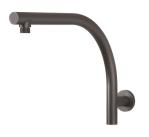

## **RUSH** RUSH HIGH-RISE SHOWER ARM

## AVAILABLE IN

Gun Metal

INFORMATION

Temperature Rating 1 - 75°C

Pressure Rating 150 - 500kPa